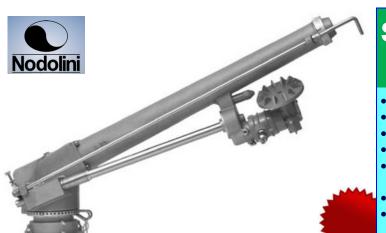

QW-WCNS45-25-38-BSP

### S45 - 1½" (38mm)

- Medium Distance Trajectory
- 25 deg—Up Spray Angle
- 1½" BSP (female) Thread Connection
- Minimum 4deg-360deg—Part/Full Circle
- Nozzles supplied: 14mm, 16mm, 18mm
- Corrosion Resistant Materials
- 1.5-6.0bar Operating Pressure Range

#### **FEATURES:**

- 1. Turbine constant geared drive irrigation sprinkler
- 2. Conical water discharge barrel for high/long performance
- 3. Adjustable jet-breaker for enhanced spray uniformity
- 4. No vibration smooth operation
- 5. No mechanical brake required
- 6. Perfect functioning on steep terrain
- 7. Suitable for the irrigation of delicate crops