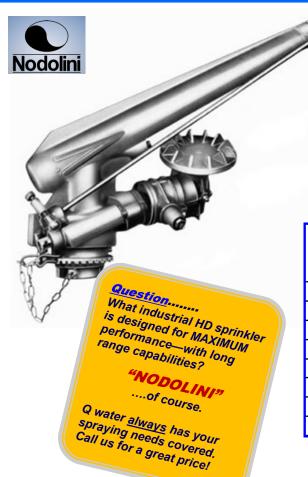

Question......
What industrial HD sprinkler is designed for MAXIMUM range capabilities?

"NODOLINI"
.....of course.

Q water always has your spraying needs covered.
Call us for a great price.

| Nozzle<br>Size (mm) | Pressure (kPa)  | Discharge (I/min)  | Radius of Throw<br>(m) |
|---------------------|-----------------|--------------------|------------------------|
| 20                  | 405 - 455 - 506 | 506 - 537 - 566    | 41 - 43 - 45           |
| 22                  | 405 - 455 - 506 | 612 - 649 - 684    | 43 - 45 - 47           |
| 24                  | 405 - 455 - 506 | 729 - 774 - 816    | 45 - 47 - 49           |
| 26                  | 455 - 506 - 557 | 980 - 957 - 1004   | 47 - 49 - 51           |
| 28                  | 455 - 506 - 557 | 1053 - 1110 - 1164 | 50 - 52 - 54           |
| 30                  | 506 - 557 - 607 | 1273 - 1335 - 1394 | 53 - 55 - 57           |