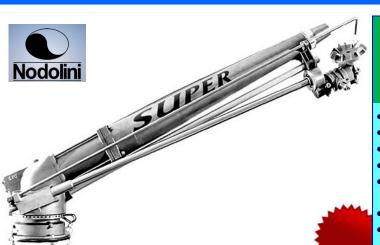

**QW-WCNS70SR-25-65-FLG** 

### S70 Super - 2 1/2" (65mm)

- Long Distance Trajectory
- 25 deg—Up Spray Angle
- 2 1/2" EN Flange Connection
- Minimum 4deg-360deg—Part/Full Circle
- Nozzles supplied: 28mm, 30mm, 32mm 34mm, 36mm, 38mm, 40mm
- Corrosion Resistant Materials
- 4.0-9.0bar Operating Pressure Range

Question......
What industrial HD sprinkler is designed for MAXIMUM performance—with long range capabilities?

"NODOLINI"
....of course.

Q water <u>always</u> has your spraying needs covered. Call us for a great price!