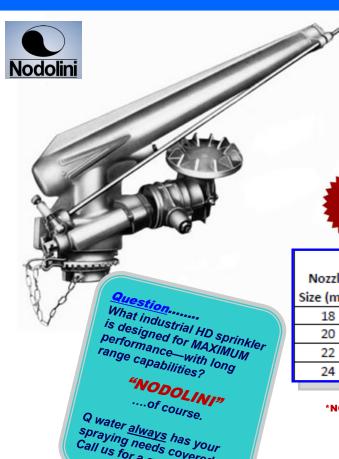

| Nozzle<br>Size<br>(mm) | Pressure (kPa)  | Discharge (I/min) | Radius of<br>Throw(m) |
|------------------------|-----------------|-------------------|-----------------------|
| 10                     | 151 - 202 - 253 | 80 - 93 - 104     | 18 - 22 - 24          |
| 12                     | 202 - 303 - 405 | 134 - 164 - 190   | 24 - 29 - 31          |
| 14                     | 202 - 303 - 405 | 183 - 224 - 258   | 26 - 32 - 34          |
| 16                     | 303 - 405 - 506 | 292 - 337 - 377   | 33 - 37 - 39          |
| 18                     | 303 - 405 - 506 | 370 - 427 - 477   | 34 - 37 - 42          |
| 20                     | 303 - 405 - 506 | 456 - 527 - 590   | 36 - 41 - 46          |
| 22                     | 405 - 506 - 607 | 638 - 713 - 780   | 42 - 47 - 49          |
| 24                     | 405 - 506 - 607 | 730 - 817 - 895   | 43 - 48 - 52          |

Question......
What industrial HD sprinkler is designed for MAXIMUM range capabilities?

"NODOLINI"
.....of course.

Q water always has your spraying needs covered.
Call us for a great price.

| Nozzle<br>Size (mm) | Pressure (kPa)  | Discharge (I/min)  | Radius of Throw<br>(m) |
|---------------------|-----------------|--------------------|------------------------|
| 20                  | 405 - 455 - 506 | 506 - 537 - 566    | 41 - 43 - 45           |
| 22                  | 405 - 455 - 506 | 612 - 649 - 684    | 43 - 45 - 47           |
| 24                  | 405 - 455 - 506 | 729 - 774 - 816    | 45 - 47 - 49           |
| 26                  | 455 - 506 - 557 | 980 - 957 - 1004   | 47 - 49 - 51           |
| 28                  | 455 - 506 - 557 | 1053 - 1110 - 1164 | 50 - 52 - 54           |
| 30                  | 506 - 557 - 607 | 1273 - 1335 - 1394 | 53 - 55 - 57           |