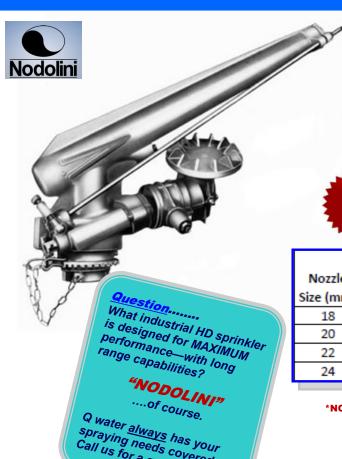

## S45 - 2" (50mm)

- **Medium Distance Trajectory**
- 25 deg-Up Spray Angle
- 2" BSP (female) Thread Connection
- Minimum 4deg-360deg—Part/Full Circle
- Nozzles Supplied: 18mm, 20mm, 22mm
- **Corrosion Resistant Materials**
- 3.0-6.0bar Operating Pressure Range

| Nozzle<br>Size (mm) | Pressure (kPa)  | Discharge<br>(I/min) | Radius of Throw<br>(m) |
|---------------------|-----------------|----------------------|------------------------|
| 18                  | 303 - 405 - 506 | 370 - 427 - 477      | 34 - 37 - 42           |
| 20                  | 303 - 405 - 506 | 456 - 527 - 590      | 36 - 41 - 46           |
| 22                  | 405 - 506 - 607 | 638 - 713 - 780      | 42 - 47 - 49           |
| 24                  | 405 - 506 - 607 | 730 - 817 - 895      | 43 - 48 - 52           |