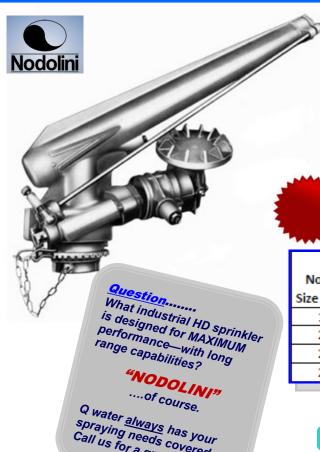

## **S45HP - 2" (50mm)**

- **Medium Distance Trajectory**
- 25 deg-Up Spray Angle
- 2" BSP (female) Thread Connection
- Minimum 4deg-360deg—Part/Full Circle
- Nozzles Supplied: 18mm, 20mm, 22mm, 24mm
- **Corrosion Resistant Materials**
- 3-10bar Designed Operating Pressure Range

| Nozzle<br>Size (mm) | Pressure (kPa)  | Discharge<br>(I/min) | Radius of Throw<br>(m) |
|---------------------|-----------------|----------------------|------------------------|
| 18                  | 303 - 405 - 506 | 370 - 427 - 477      | 34 - 37 - 42           |
| 20                  | 303 - 405 - 506 | 456 - 527 - 590      | 36 - 41 - 46           |
| 22                  | 405 - 506 - 607 | 638 - 713 - 780      | 42 - 47 - 49           |
| 24                  | 405 - 506 - 607 | 730 - 817 - 895      | 43 - 48 - 52           |