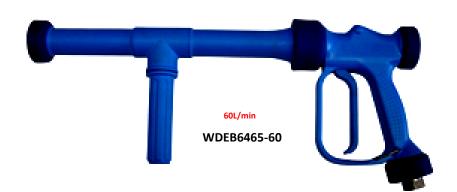

## WASHDOWN LANCE GUN

"WDE—Economy Series"

If you need to clean up your act, but don't want to pay the earth.

Our economy range of imported WASHDOWN LANCE GUNS will surprise you.

'Best used with cold water only.'

Q water's range of "Economy Series" Water Wash Down Lance Guns & Wash Down Guns deliver water with performance where you need it most...

Wash Down Lance Guns are extensively used in:

MINING

**FEATURES:** 

Low Flow Rubber Grip(s)

Easy To Use Lever Trigger Water Shut Off Spares Ava

- INDUSTRY
- OIL AND GAS
- FIRE FIGHTING
- MANUFACTURING
- FOOD PROCESSING
- POLLUTION CONTROL
- WASTE WATER TREATMENT

Contact a sales engineer for your Wash Down Gun Solution: