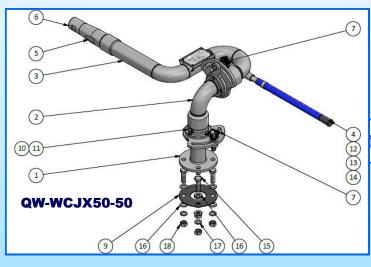

# 'JETEX BLASTER' WATER CANNON DN50 —316SS

**QW-WCJX50-50** 

#### STANDARD SUPPLY—STRAIGHT HANDLE

**OPTIONAL—TRIANGULAR HANDLE** 

## **GREAT PRODUCT FEATURES:**

- 316SS Construction
- 50mm Waterway
- Flange Connection 50mm (Table E)
- Stream Shaper Vanes
- HD Swivel Joints
- Soft Handle Grip
- Handle Position Fixed
- Articulation Lock Knobs
- Work Pressure 8.0bar (max)
- Nozzle Jet Flow Sizes 12-19mm (max)
- Suitable For Most Water Types
- Standard Warranty 1yr

#### Articulation STD:

Horizontal - LH 60° + RH 60° = 120° Vertical - UP 60° + DWN 60° = 120°