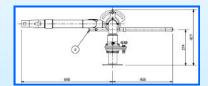

#### Articulation STD:

Horizontal - LH 60° + RH 60° = 120° Vertical - UP 60° + DWN 60° = 120°